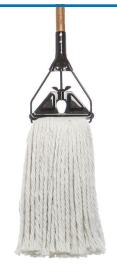

# **SWEEPING BRUSH**

Same heavy duty sweeping broom but with shorter fibers.

Strong fibers, perfect for exterior and rustic surfaces.

**JANITOR WINGNUT METAL HEAVY DUTY** 

**JANITOR WINGNUT METAL** 

**PLASTIC SWING AWAY HEAVY** 

**COTTON MOP** 

**PLASTIC CONNECTOR TYPE MOP** 

**CONNECTOR TYPE MOP** WITH METAL HOOK

**POLYESTER MOP** 

100 % cotton mops: Made with natural material which gives it very high absorption capacity. Mop threads are available in two (2) or four (4) ply depending on the preference of our clients.