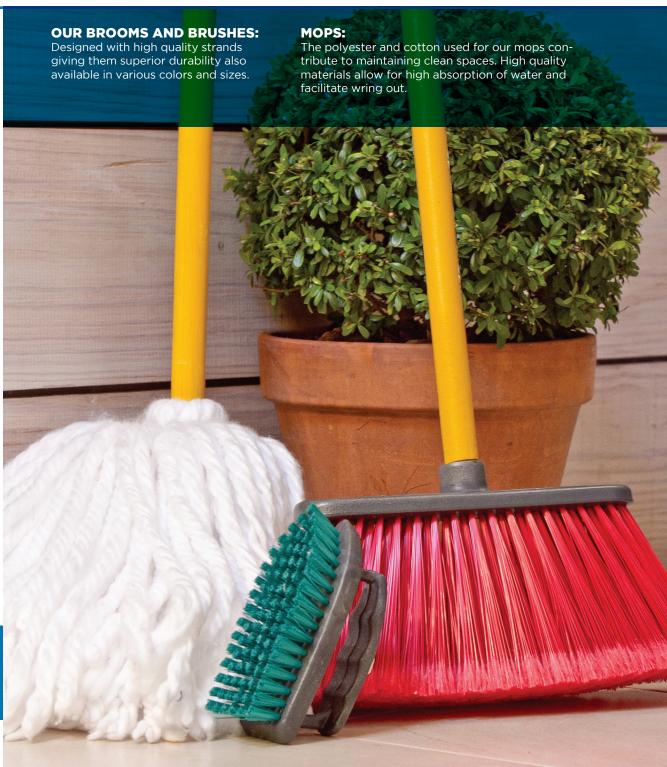

**COTTON MOP** 

**PLASTIC CONNECTOR TYPE MOP** 

**CONNECTOR TYPE MOP** WITH METAL HOOK

**POLYESTER MOP** 

100 % cotton mops: Made with natural material which gives it very high absorption capacity. Mop threads are available in two (2) or four (4) ply depending on the preference of our clients.

White Fiber polyester mops: Made with synthetic materials giving it great durability and apsorption capacity.

MANUFACTURERS AND DISTRIBUTORS

C/ Palmarosa #10, Autopista Duarte KM 17½
Santo Domingo, República Dominicana.
T. 809.560.8686 • F. 809.560.8464
E. mercadeo@hevia.com.do