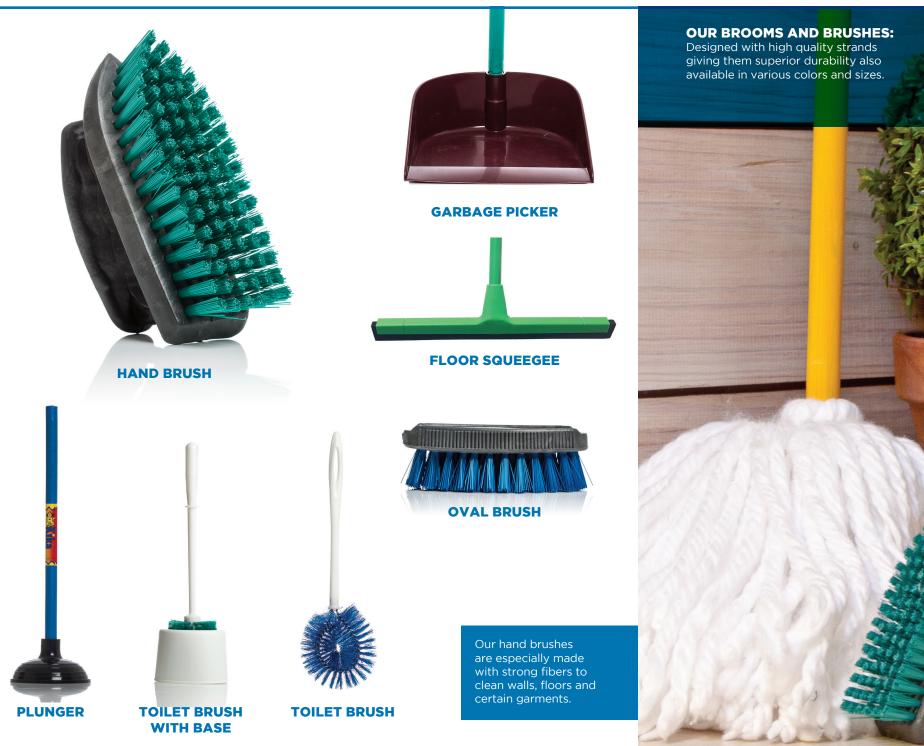

**COTTON MOP** 

**PLASTIC CONNECTOR TYPE MOP** 

**CONNECTOR TYPE MOP** WITH METAL HOOK

**POLYESTER MOP** 

100 % cotton mops: Made with natural material which gives it very high absorption capacity. Mop threads are available in two (2) or four (4) ply depending on the preference of our clients.

White Fiber polyester mops: Made with synthetic materials giving it great durability and apsorption capacity.

MANUFACTURERS AND DISTRIBUTORS

C/ Palmarosa #10, Autopista Duarte KM 17½
Santo Domingo, República Dominicana.
T. 809.560.8686 • F. 809.560.8464
E. mercadeo@hevia.com.do