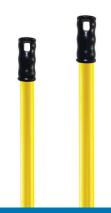

## **POLISHED BROOM HANDLES 48**" **AND 54**"

Broom handles are polished and painted so they are delicate on the hands and protected from water. Aditionally the end of the handle has a plastic cap so the broom can be hanged on the wall.