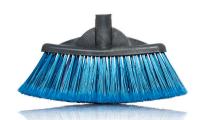

#### **SUPER LOLA**

Large multiuse broom with straight base and super long fiber.

#### LOLA

Large multiuse broom with straight base and standard fiber length.