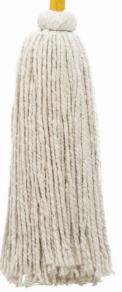

**COTTON MOP** 

**PLASTIC CONNECTOR TYPE MOP** 

**CONNECTOR TYPE MOP** WITH METAL HOOK

**POLYESTER MOP** 

100 % cotton mops: Made with natural material which gives it very high absorption capacity. Mop threads are available in two (2) or four (4) ply depending on the preference of our clients.