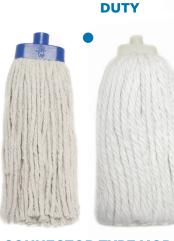

**COTTON MOP** 

**PLASTIC CONNECTOR TYPE MOP** 

**CONNECTOR TYPE MOP** WITH METAL HOOK

**POLYESTER MOP** 

100 % cotton mops: Made with natural material which gives it very high absorption capacity. Mop threads are available in two (2) or four (4) ply depending on the preference of our clients.

White Fiber polyester mops: Made with synthetic materials giving it great durability and apsorption capacity.

MANUFACTURERS AND DISTRIBUTORS

C/ Palmarosa #10, Autopista Duarte KM 17½
Santo Domingo, República Dominicana.
T. 809.560.8686 • F. 809.560.8464
E. mercadeo@hevia.com.do