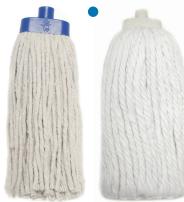

**COTTON MOP** 

**PLASTIC CONNECTOR TYPE MOP** 

**CONNECTOR TYPE MOP** WITH METAL HOOK

**POLYESTER MOP** 

100 % cotton mops: Made with natural material which gives it very high absorption capacity. Mop threads are available in two (2) or four (4) ply depending on the preference of our clients.

White Fiber polyester mops: Made with synthetic materials giving it great durability and apsorption capacity.

MANUFACTURERS AND DISTRIBUTORS

C/ Palmarosa #10, Autopista Duarte KM 17½
Santo Domingo, República Dominicana.
T. 809.560.8686 • F. 809.560.8464
E. mercadeo@hevia.com.do