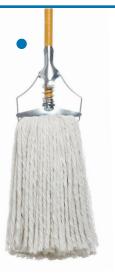

**COTTON MOP** 

**PLASTIC CONNECTOR TYPE MOP** 

**CONNECTOR TYPE MOP** WITH METAL HOOK

**POLYESTER MOP** 

100 % cotton mops: Made with natural material which gives it very high absorption capacity. Mop threads are available in two (2) or four (4) ply depending on the preference of our clients.