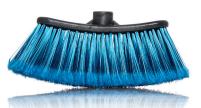

#### **SUPER TINA**

Medium multiuse broom with straight base and super long fibers. **BEST SELLER** 