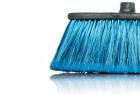

#### **SUPER VENECIA**

Multiuse broom with flat base, curved design and super long fibers.

Medium multiuse broom with flat base, curved design and standard fiber length.