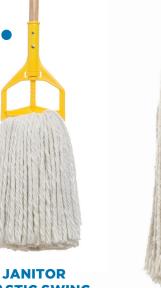

# **SWEEPING BRUSH**

Same heavy duty sweeping broom but with shorter fibers.

Strong fibers, perfect for exterior and rustic surfaces.

**JANITOR WINGNUT METAL HEAVY DUTY** 

**JANITOR WINGNUT METAL** 

**PLASTIC SWING AWAY HEAVY** 

**COTTON MOP** 

**PLASTIC CONNECTOR TYPE MOP** 

**CONNECTOR TYPE MOP** WITH METAL HOOK

**POLYESTER MOP** 

100 % cotton mops: Made with natural material which gives it very high absorption capacity. Mop threads are available in two (2) or four (4) ply depending on the preference of our clients.