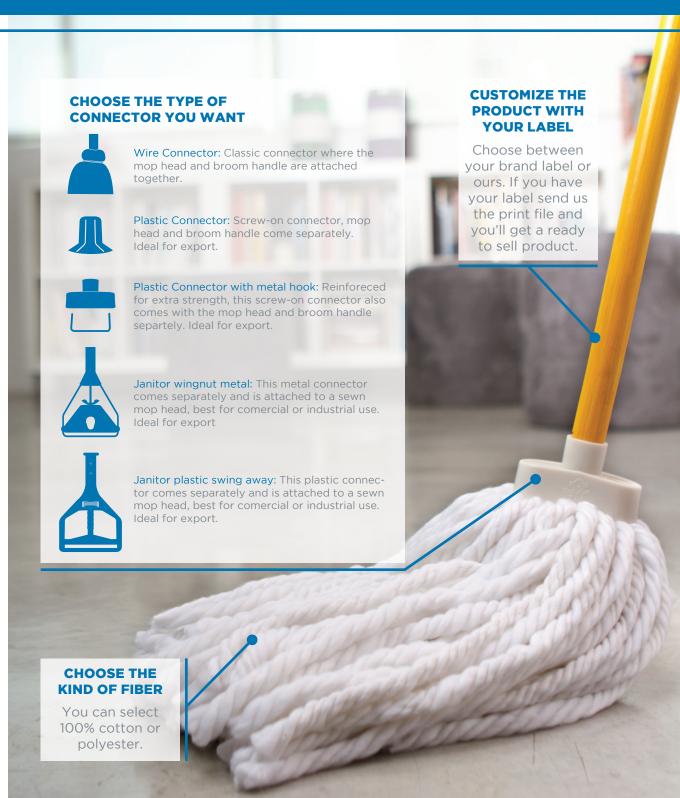

**COTTON MOP** 

**PLASTIC CONNECTOR TYPE MOP** 

**CONNECTOR TYPE MOP** WITH METAL HOOK

**POLYESTER MOP** 

100 % cotton mops: Made with natural material which gives it very high absorption capacity. Mop threads are available in two (2) or four (4) ply depending on the preference of our clients.

White Fiber polyester mops: Made with synthetic materials giving it great durability and apsorption capacity.

MANUFACTURERS AND DISTRIBUTORS

C/ Palmarosa #10, Autopista Duarte KM 17½
Santo Domingo, República Dominicana.
T. 809.560.8686 • F. 809.560.8464
E. mercadeo@hevia.com.do