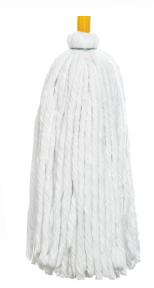

**COTTON MOP** 

**PLASTIC CONNECTOR TYPE MOP** 

**CONNECTOR TYPE MOP** WITH METAL HOOK

**POLYESTER MOP** 

100 % cotton mops: Made with natural material which gives it very high absorption capacity. Mop threads are available in two (2) or four (4) ply depending on the preference of our clients.