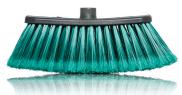

#### **SUPER RIALTO**

Large multiuse broom with curved base and super long fibers.

#### **RIALTO**

Large multiuse broom with curved base and standard fiber length.