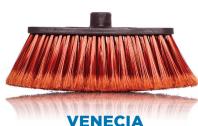

#### **SUPER VENECIA**

Multiuse broom with flat base, curved design and super long fibers.

Medium multiuse broom with flat base, curved design and standard fiber length.